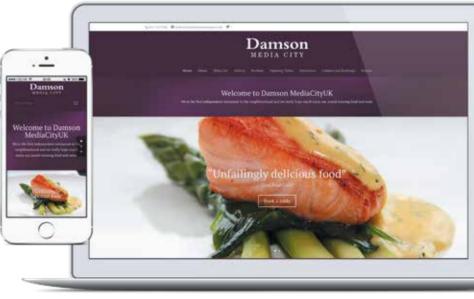

### **nettl**:One for beautiful websites

### A mobile, tablet friendly and responsive website, all in one

Your website is your shop window to the world. It's an essential element of your brand identity and provides a vital opportunity to create the right impression before customers have even spoken to you.

Our popular **Nettl :one** websites are 'responsive' – their 'liquid layout' adapts and reflows to suit any device. With more than half of visitors now browsing on their phone, a responsive mobile-friendly website will maximise the chances of engagement from potentials clients.