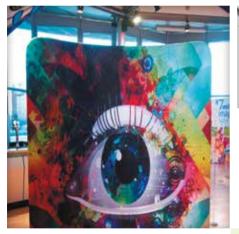

### nettl:exhibit

### We'll help you make a proper exhibition of yourself

Sometimes it's not just what you say, it's how you look when you're saying it. Our new Exhibit range gives you the tools to emphasise your message. For the first time, create enormous eye-catching displays... without the eye-watering price tag.

We've invested in the very latest, high-end, direct-to-fabric printing technology. Our production hub employs talented seamstresses and technicians, ready and skilled to turn your ideas into a fabric reality.

Seeing is believing. Drop by your local Nettl studio to goggle at the samples and talk through options. Make the most of your next exhibition.

#### **Exhibitions**

Events vary in size, so our exhibition options do too. Got a sales meeting and need a backdrop to set the scene? Fabric Displays are made up of two main components — a strong, lightweight, tubular aluminium frame and a printed fabric cover.

These 'next generation' displays deliver maximum impact and completely eliminate the problem of visible join lines on larger displays. If you need assistance planning something bigger, just ask.